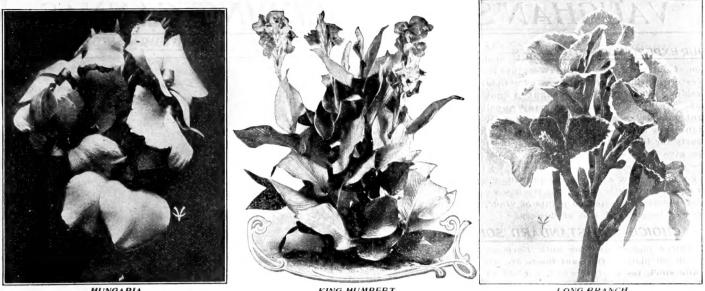

|
|                                                     | Strong 4 in pot plants                                                                                                                                                                       |
| 4 00                                                | Strong 5 in. pot plants, nicely colored 50 5 00                                                                                                                                              |
|                                                     |                                                                                                                                                                                              |



HUNGARIA

KING HUMBERT

LONG BRANCH

# VAUGHAN'S CANNAS

Our Canna fields at Western Springs when in bloom in August and September make a grand showing. They attract thousands of visitors, both professional and amateurs. We grow all of the standard kinds, many of the novelties, and discard the inferior ones every year as the improved merits of the newer ones are proven. We have won highest awards at four great expositions, Chicago, Omaha, Buffalo and St. Louis. The Grand Prize, one of the seven, only awarded to American exhibitors in horticulture, was awarded to us at St. Louis.

# New Canna–Vaughan's Giant White

The flowers of this new Canna, of which we hold the entire stock, is of the purest ivory white; they are of gigantic size, the petals measuring 21/2 inches in diameter. The flo